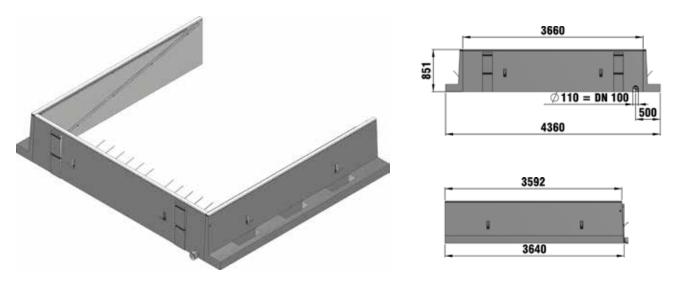

#### Water jump kit

| Туре                                                                                                                                      | Length | Width | Height | Weight | Item- |
|-------------------------------------------------------------------------------------------------------------------------------------------|--------|-------|--------|--------|-------|
|                                                                                                                                           | mm     | mm    | mm     | kg     | no.   |
| Water jump kit, 3-piece, with white soft profiles,<br>DN 70 plastic outlet, steel connecting piece<br>and galvanised steel pull-off rails | 3592   | 3660  | 851    | 2200,0 | 7262  |