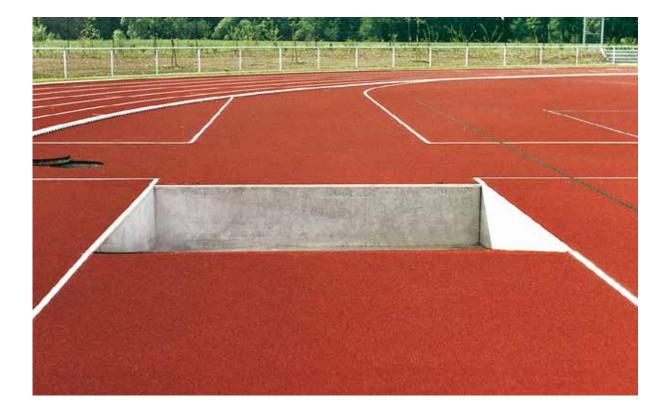

## **SPORTFIX**<sup>®</sup>Water jump kit

**Water jump for steeplechases according IAAF requirements.** 3-parted construction for quick and easy installation with EPDM protection profiles.

#### SPORTFIX Water jump assembly kit

The SPORTFIX Water jump kit consists of three prefabricated sections of reinforced concrete. This enables a water jump kit to be created in accordance with international requirements rapidly, easily and cost-effectively. Its dimensions comply with DIN 18035, Part 8 and IAAF competition rules.