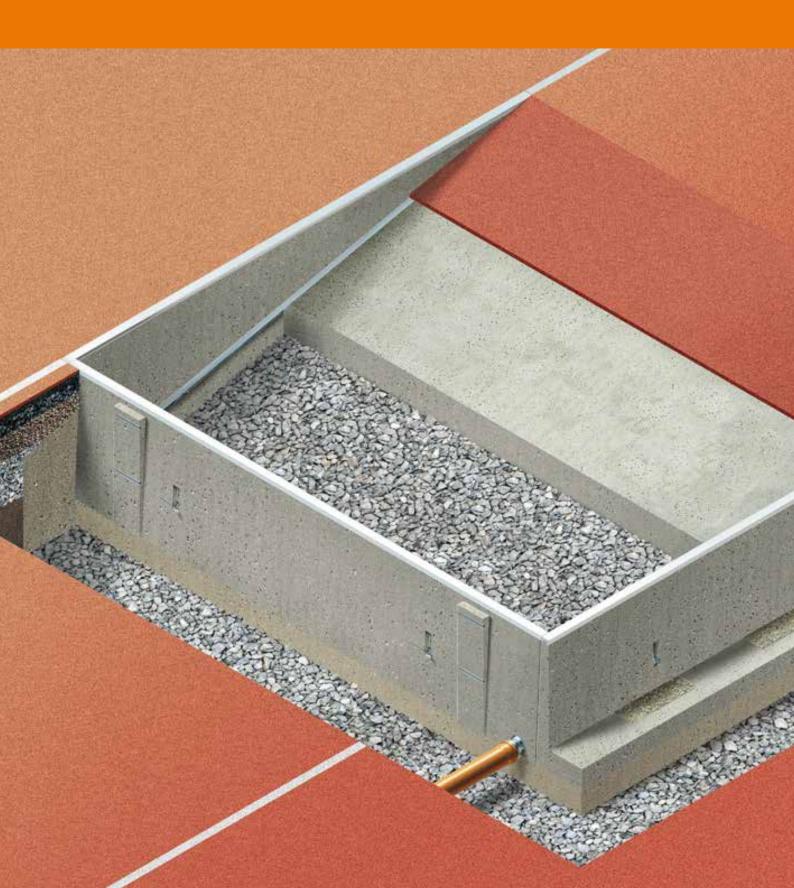

## **SPORTFIX**<sup>®</sup>Water jump kit

**Water jump for steeplechases according IAAF requirements.** 3-parted construction for quick and easy installation with EPDM protection profiles.

#### SPORTFIX Water jump assembly kit

The SPORTFIX Water jump kit consists of three prefabricated sections of reinforced concrete. This enables a water jump kit to be created in accordance with international requirements rapidly, easily and cost-effectively. Its dimensions comply with DIN 18035, Part 8 and IAAF competition rules.

The upper edges of the elements are bordered with white soft profiles. The DN 70 outlet enables the water jump kit to be emptied. The base of the water jump kit is concreted by the customer. The concrete tamper edge, on the other hand, can be adjusted accordingly.