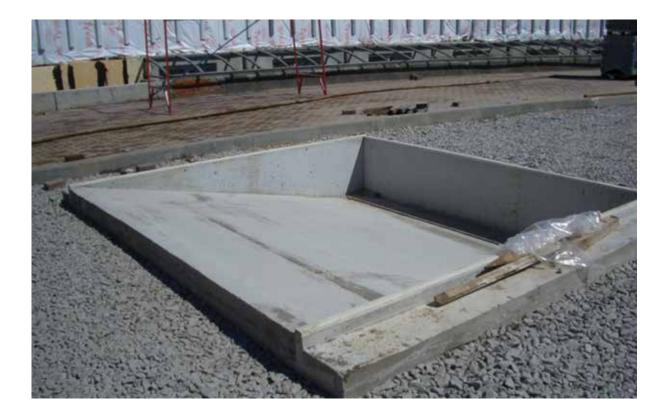

#### SPORTFIX Water jump assembly kit

The SPORTFIX Water jump kit consists of three prefabricated sections of reinforced concrete. This enables a water jump kit to be created in accordance with international requirements rapidly, easily and cost-effectively. Its dimensions comply with DIN 18035, Part 8 and IAAF competition rules.

The upper edges of the elements are bordered with white soft profiles. The DN 70 outlet enables the water jump kit to be emptied. The base of the water jump kit is concreted by the customer. The concrete tamper edge, on the other hand, can be adjusted accordingly.