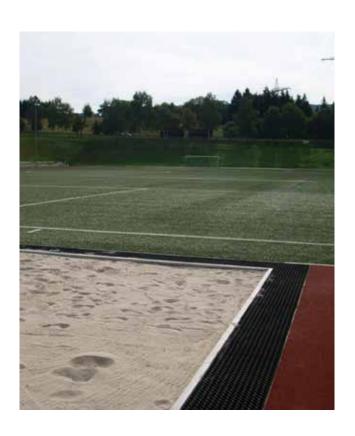

# **SPORTFIX**®Sand traps

Prevents athletes from spreading sand on to the running track. Allows different sand pit sizes according IAAF guidelines.

#### **SPORTFIX Sand traps**

SPORTFIX sand traps prevent sportsmen from spreading sand onto the adjacent running track when they are leaving sand pits. Sand can cause damage to synthetic surfaces. The lower sections of the SPORTFIX sand traps are made from polypropylene. They are 500 mm wide and 500 or 1000 mm in length. Provision for a DN 100 connection is prefabricated.

The SPORTFIX sand traps are fitted on one side with a metal profiled edge. This profile allows a neat join to an adjoining running track surface. The sand traps are supplied complete with a mesh grating and fixed rubber mat. Galvanised end walls are also available as accessories. SPORTFIX sand traps can be installed singly or as a double row. When sand traps are installed in two rows, the result is a protected area 1 m in width around the jumping pit. In accordance with the latest IAAF Competition Rules 2009 a width of between 2.75 and 3.0 m must be maintained for the long jump area. The area may be even wider, in which case it can be delineated simply for competitions using tape.