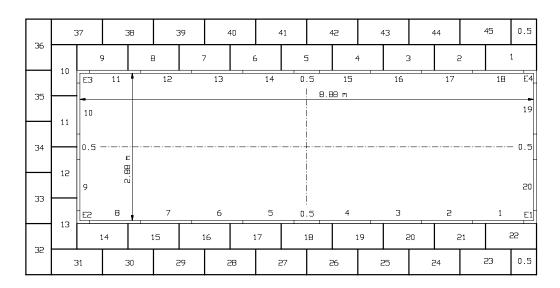

### Jumping pit with sand trap $2.88 \text{ m} \times 8.88 \text{ m}$ in accordance with IAAF specifications

Soft kerbs: 20 x 1 m + 4 x 0.5 m + 4 corner pieces 0.25 m x 0.25 m

SPORTFIX sand trap: "Single" 22 x 1 m

SPORTFIX sand trap: "Double" 45 x 1 m + 2 x 0.5 m

| Type                 | Length | Width | Height | Weight | Item- |
|----------------------|--------|-------|--------|--------|-------|
|                      | mm     | mm    | mm     | kg_    | no.   |
| Sand trap 2 x 500 mm | 1000   | 500   | 163    | 16,8   | 7740  |
| Sand trap            | 500    | 500   | 163    | 8,8    | 7745  |
| End cap              |        | 500   | 175    | 0,5    | 7248  |
|                      |        |       |        | -      |       |