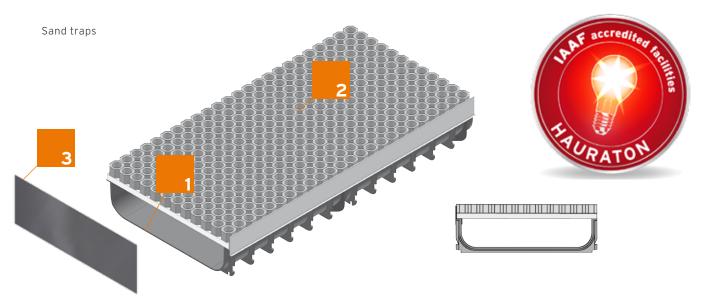

#### **SPORTFIX Sand traps**

SPORTFIX sand traps prevent sportsmen from spreading sand onto the adjacent running track when they are leaving sand pits. Sand can cause damage to synthetic surfaces. The lower sections of the SPORTFIX sand traps are made from polypropylene. They are 500 mm wide and 500 or 1000 mm in length. Provision for a DN 100 connection is prefabricated.

The SPORTFIX sand traps are fitted on one side with a metal profiled edge. This profile allows a neat join to an adjoining running track surface. The sand traps are supplied complete with a mesh grating and fixed rubber mat. Galvanised end walls are also available as accessories. SPORTFIX sand traps can be installed singly or as a double row. When sand traps are installed in two rows, the result is a protected area 1 m in width around the jumping pit. In accordance with the latest IAAF Competition Rules 2009 a width of between 2.75 and 3.0 m must be maintained for the long jump area. The area may be even wider, in which case it can be delineated simply for competitions using tape.

## **SPORTFIX®**Sand traps

- Lower section made from polypropylene (2 x 500 mm) with prefabricated DN 100 connection facility
- End cap for sand trap (has to be installed on one side to the surface layers)
- Mesh grating with firmly attached rubber mat and single-sided metal profile (1000 mm) for a neat join with running track surfaces