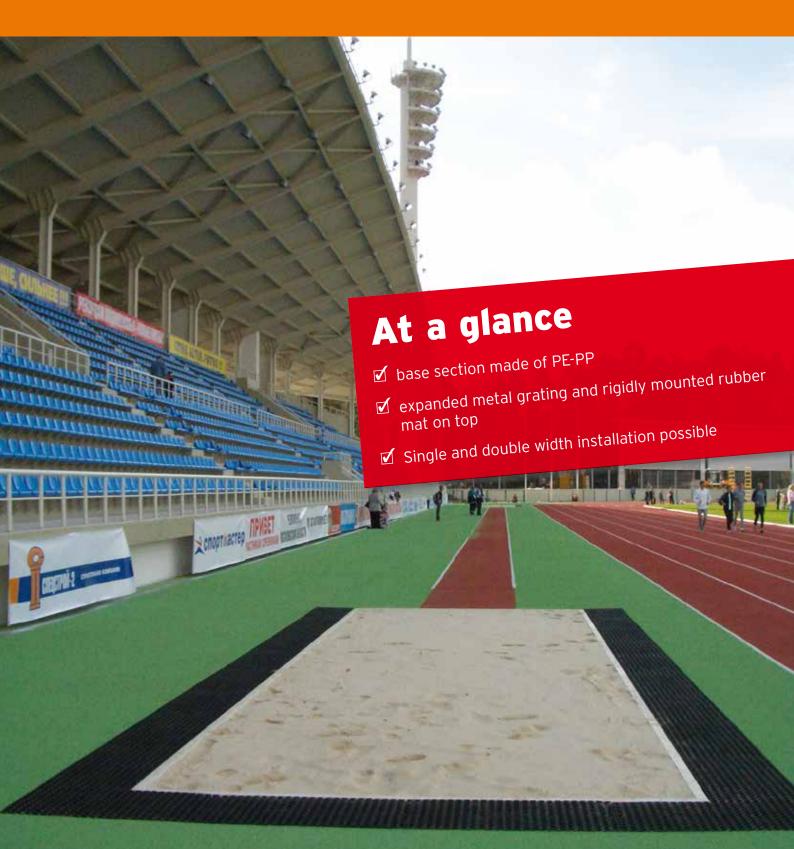

# **SPORTFIX**®Sand traps

Prevents athletes from spreading sand on to the running track. Allows different sand pit sizes according IAAF guidelines.

#### **SPORTFIX Sand traps**

SPORTFIX sand traps prevent sportsmen from spreading sand onto the adjacent running track when they are leaving sand pits. Sand can cause damage to synthetic surfaces. The lower sections of the SPORTFIX sand traps are made from polypropylene. They are 500 mm wide and 500 or 1000 mm in length. Provision for a DN 100 connection is prefabricated.

The SPORTFIX sand traps are fitted on one side with a metal profiled edge. This profile allows a neat join to an adjoining running track surface. The sand traps are supplied complete with a mesh grating and fixed rubber mat. Galvanised end walls are also available as accessories. SPORTFIX sand traps can be installed singly or as a double row. When sand traps are installed in two rows, the result is a protected area 1 m in width around the jumping pit. In accordance with the latest IAAF Competition Rules 2009 a width of between 2.75 and 3.0 m must be maintained for the long jump area. The area may be even wider, in which case it can be delineated simply for competitions using tape.