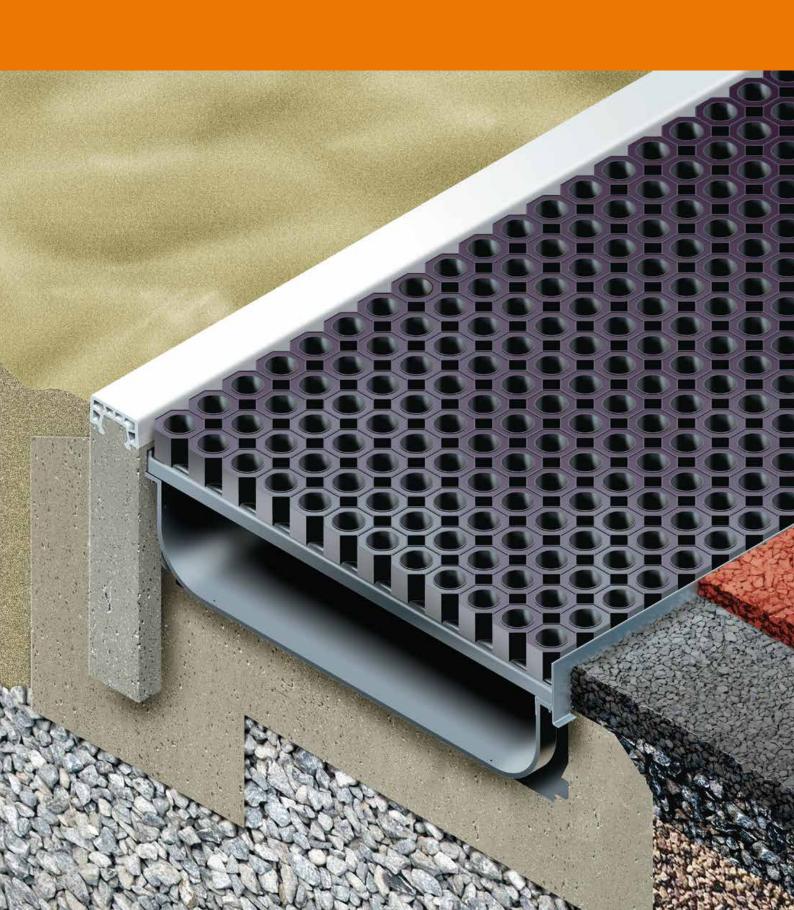

#### **SPORTFIX Sand traps**

SPORTFIX sand traps prevent sportsmen from spreading sand onto the adjacent running track when they are leaving sand pits. Sand can cause damage to synthetic surfaces. The lower sections of the SPORTFIX sand traps are made from polypropylene. They are 500 mm wide and 500 or 1000 mm in length. Provision for a DN 100 connection is prefabricated.

The SPORTFIX sand traps are fitted on one side with a metal profiled edge. This profile allows a neat join to an adjoining running track surface. The sand traps are supplied complete with a mesh grating and fixed rubber mat. Galvanised end walls are also available as accessories. SPORTFIX sand traps can be installed singly or as a double row. When sand traps are installed in two rows, the result is a protected area 1 m in width around the jumping pit. In accordance with the latest IAAF Competition Rules 2009 a width of between 2.75 and 3.0 m must be maintained for the long jump area. The area may be even wider, in which case it can be delineated simply for competitions using tape.

## **SPORTFIX®**Sand traps

- Lower section made from polypropylene (2 x 500 mm) with prefabricated DN 100 connection facility
- End cap for sand trap (has to be installed on one side to the surface layers)
- Mesh grating with firmly attached rubber mat and single-sided metal profile (1000 mm) for a neat join with running track surfaces