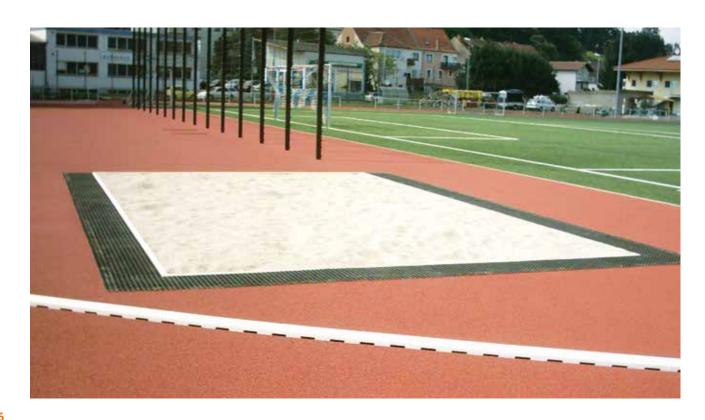

# **SPORTFIX**®Sand traps

Prevents athletes from spreading sand on to the running track. Allows different sand pit sizes according IAAF guidelines.

#### **SPORTFIX Sand traps**

SPORTFIX sand traps prevent sportsmen from spreading sand onto the adjacent running track when they are leaving sand pits. Sand can cause damage to synthetic surfaces. The lower sections of the SPORTFIX sand traps are made from polypropylene. They are 500 mm wide and 500 or 1000 mm in length. Provision for a DN 100 connection is prefabricated.

The SPORTFIX sand traps are fitted on one side with a metal profiled edge. This profile allows a neat join to an adjoining running track surface. The sand traps are supplied complete with a mesh grating and fixed rubber mat. Galvanised end walls are also available as accessories. SPORTFIX sand traps can be installed singly or as a double row. When sand traps are installed in two rows, the result is a protected area 1 m in width around the jumping pit. In accordance with the latest IAAF Competition Rules 2009 a width of between 2.75 and 3.0 m must be maintained for the long jump area. The area may be even wider, in which case it can be delineated simply for competitions using tape.